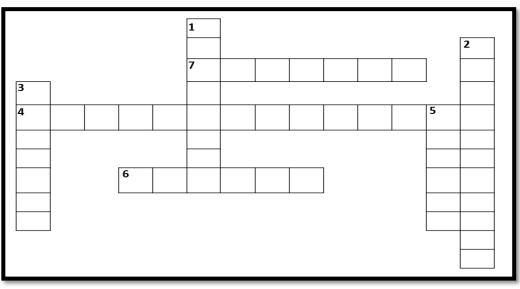

## Q 1. Complete the crossword by filling in the names of the diseases caused due to the deficiency of the following nutrients. (Integrating English)

| ACROSS |           |  |
|--------|-----------|--|
| 4      | Vitamin A |  |
| 6      | Iodine    |  |
| 7      | Vitamin D |  |
| DOWN   |           |  |
| 1      | Vitamin B |  |
| 2      | Proteins  |  |
| 3      | Iron      |  |
| 5      | Vitamin C |  |